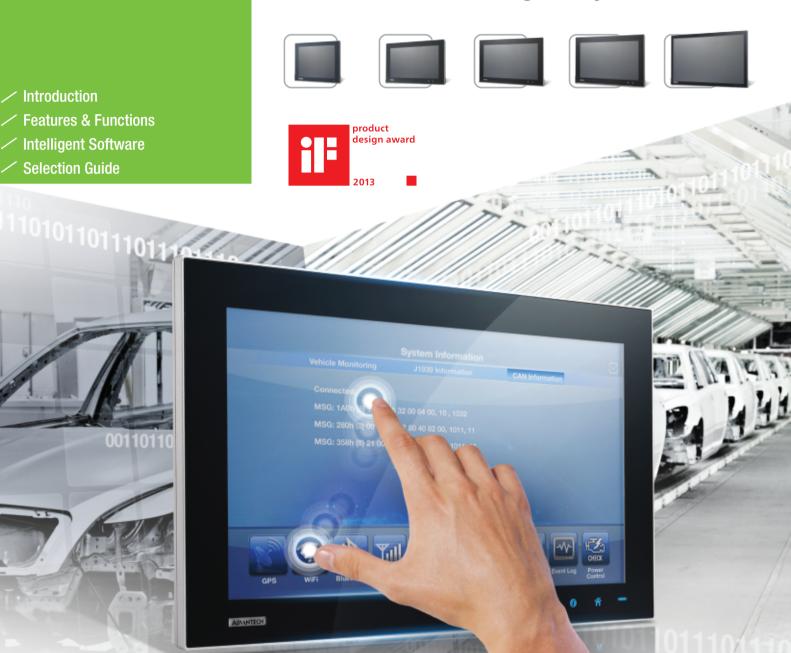

#### 16:9 Wide Screen & Multi-touch

16:9 widescreen adds 40% viewing area to display more information for easier management than a traditional 4:3 display. By integrating multi-touch functionality, factory workers can increase operational safety with two-point key confirmation.

#### Intelligent Keys & Customized UI

Through touch-like intelligent-key support, thin-client panel computers provide an intuitive GUI & usability to simplify operating steps to save time. Customers can easily customize their own UI by using the updated SDK and API released on the official website.

Advantech's new range of star products include several new models in the Touch Panel Computer(TPC), Stationary Panel Computer(SPC) and Industrial Monitor(FPM) range of devices, all of which come with true flat style by 16:9 multi-touch displays or 4:3 5W resistive touch, high-performance dual-core processors and IP66 certified front panels making them more elegant and fit for smart factory. Furthermore, Advantech Panels have combined cloud computing technology to make the solutions more efficient, reduce the cost of production and provide factory workers with more intuitive management of the production line.