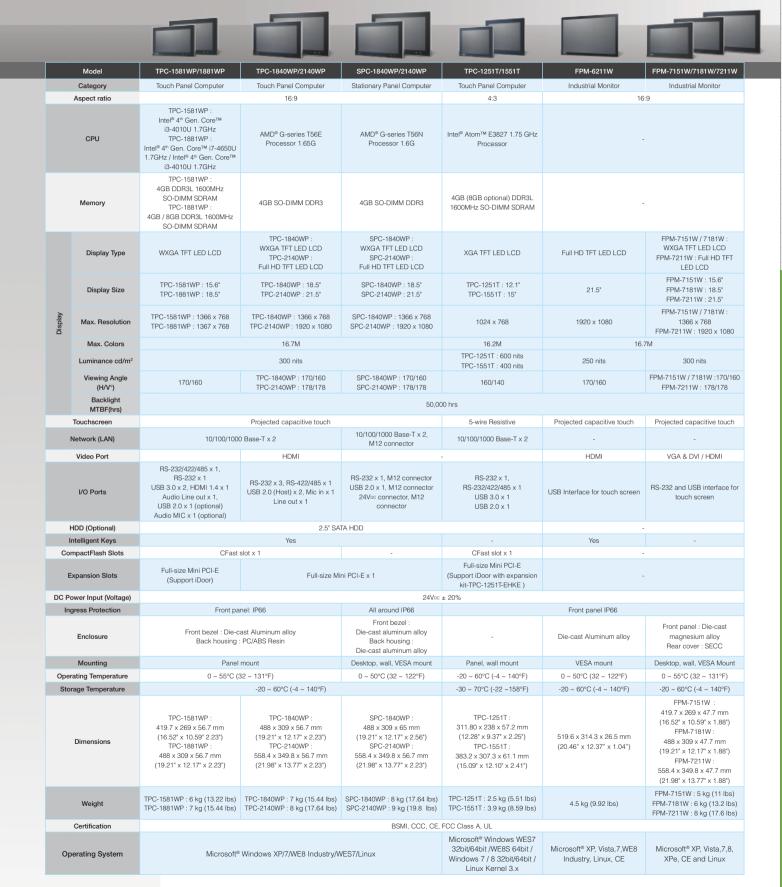

Advantech's new range of star products include several new models in the Touch Panel Computer(TPC), Stationary Panel Computer(SPC) and Industrial Monitor(FPM) range of devices, all of which come with true flat style by 16:9 multi-touch displays or 4:3 5W resistive touch, high-performance dual-core processors and IP66 certified front panels making them more elegant and fit for smart factory. Furthermore, Advantech Panels have combined cloud computing technology to make the solutions more efficient, reduce the cost of production and provide factory workers with more intuitive management of the production line.