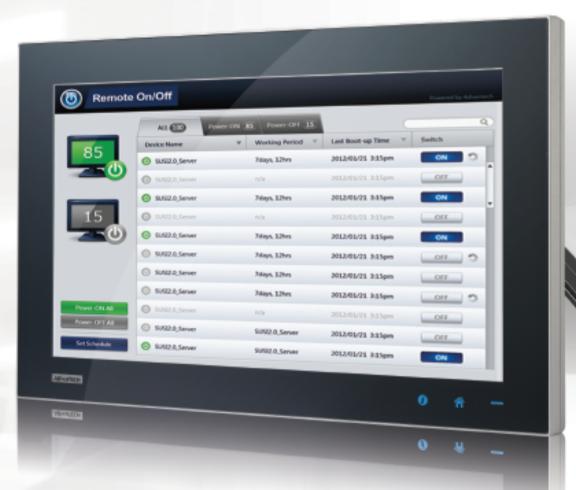

## Remote Management by Built-in \ Embedded Controller

With a built-in embedded controller combined with cloud computing technology, the thin-client panel computers provide a more efficient solution for remote management to reduce the TCO of production.

## **SUSIAccess-Remote Device Management**

SUSIAccess is an innovative remote management and cloud-based software preloaded in all Advantech embedded solutions, allowing the efficient and centralized remote monitoring and management of embedded devices in real-time, device health status, system configuration, system protection, and recovery & backup. SUSIAccess targets the needs of creating a more intelligent and interconnected embedded computing solution.