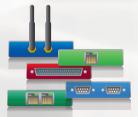

#### Multiple I/Os with M12 Connector

The thin-client panel computers p rovide a wide variety of I/O ports including: COM-port, USB, 1000Base-T LAN, HDMI, and Audio ports with IP rating M12 connecto r.

#### Support iDoor Technology

With Advantech iDoor Technology, customers can add system functions through the variety of standardized modular I/Os. Modules for iDoor systems include: Fieldbus protocol; memory expansion and storage; digital and analog I/O; WAN, MAN and LAN communications with Wi-fi, GPS, GPRS and LTE.