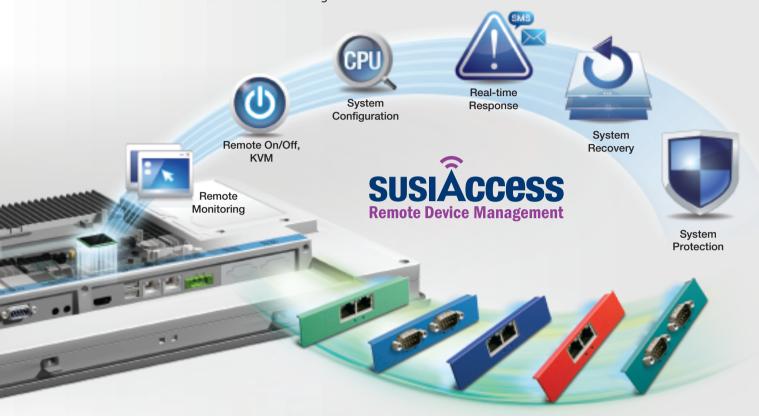

## **SUSIAccess-Remote Device Management**

SUSIAccess is an innovative remote management and cloud-based software preloaded in all Advantech embedded solutions, allowing the efficient and centralized remote monitoring and management of embedded devices in real-time, device health status, system configuration, system protection, and recovery & backup. SUSIAccess targets the needs of creating a more intelligent and interconnected embedded computing solution.